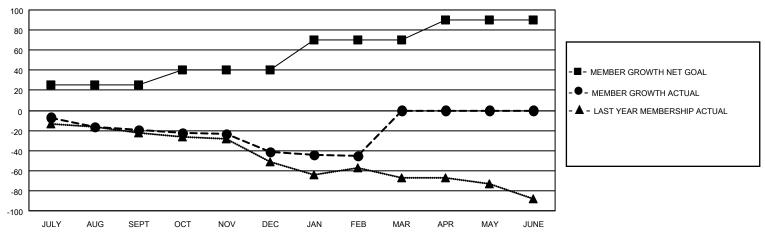

## MONTHLY MEMBERSHIP PROGRESS REPORT

LOCATION KANSAS District 17 K Results as of: 2/28/2021

| Clubs         |               |             |               | Members               |                        |                         |                                                    |  |
|---------------|---------------|-------------|---------------|-----------------------|------------------------|-------------------------|----------------------------------------------------|--|
|               | RESULTS FOR   | R 2020-2021 |               | RESULTS FOR 2020-2021 |                        |                         |                                                    |  |
| QUARTER       | NEW CLUB GOAL | NEW CLUBS   | DROPPED CLUBS | QUARTER MEME          | BER GROWTH NET<br>GOAL | MEMBER GROWTH<br>ACTUAL | DROPPED<br>MEMBERS ACTUAL<br>(including transfers) |  |
| JULY/AUG/SEPT | 0             | 0           | 0             | JULY/AUG/SEPT         | 25                     | 10                      | 29                                                 |  |
| OCT/NOV/DEC   | 1             | 0           | 0             | OCT/NOV/DEC           | 15                     | 26                      | 44                                                 |  |
| JAN/FEB/MAR   | 0             | 0           | 0             | JAN/FEB/MAR           | 30                     | 7                       | 11                                                 |  |
| APR/MAY/JUNE  | 1             | 0           | 0             | APR/MAY/JUNE          | 20                     | 0                       | 0                                                  |  |

## GOALS AND ACTUAL MEMBERS CUMULATIVE

| DROPPED CLUBS: 0 |    | 20 CLUBS OF 72 ADDED 1 OR MORE NEW MEMBERS | GENDER DISTRIBUTION             |              |     |
|------------------|----|--------------------------------------------|---------------------------------|--------------|-----|
|                  |    | I NEW MEMBERS                              | MALE                            | 942 (72.24%) |     |
|                  |    |                                            | FEMALE                          | 362 (27.76%) |     |
| DROPPED MEMBERS  |    |                                            |                                 |              |     |
| DECEASED         | 15 | CLICK HERE FOR CUMULATIVE                  | TOTAL FAMILY UNIT MEMBERS       |              | 307 |
| CLUB CANCELLED   | 0  | MEMBERSHIP DATA                            |                                 |              | 455 |
| OTHER 69         |    |                                            | FAMILY MEMBERS PAYING HALF DUES |              | 155 |
| TOTAL            | 84 |                                            | 000                             |              |     |